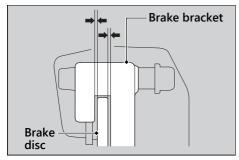

- 7. Check the clearances between each surface of the brake disc and the brake bracket (not the brake pads) are symmetrical.
  - If the clearances are not symmetrical, loosen the left axle pinch bolts and pull the left fork outward or push inward to adjust the clearance.