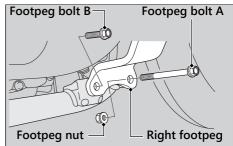

## **Muffler Removal**

- 1. Place your vehicle on a firm, level surface.
- 2. Remove the right footpeg by removing footpeg bolt A, B and footpeg nut.