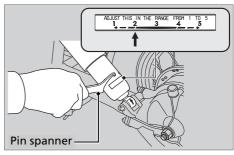

## Spring Preload

You can adjust the spring preload by the adjuster to suit the load or the road surface. Use the pin spanner to turn the adjuster. Position 1 is for a decrease spring preload (soft), or turn the position 3 to 5 increase spring preload (hard). The standard position is 2.

Attempting to adjust directly from 1 to 5 or 5 to 1 may damage the shock absorber.