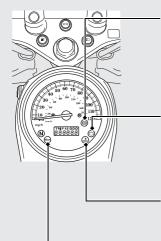

## Indicators

## ABS (Anti-lock Brake System) indicator (VT750C ABS)

Comes on when the ignition switch is turned on. Goes off when your speed reaches approximately 6 mph (10 km/h).

## PGM-FI (Programmed Fuel Injection) malfunction indicator lamp (MIL)

Comes on briefly when the ignition switch is turned on with the engine stop switch in the  $\bigcirc$  (Run) position. If it comes on while engine is running:  $\bigcirc$  78

High coolant temperature indicator

## حظيم Low oil pressure indicator

Comes on when the ignition switch is turned on.

Goes off when the engine starts.

If it comes on while engine is running: P.78