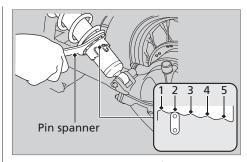

## Spring Preload

You can adjust the spring preload by the adjuster to suit the load or the road surface. Use the pin spanner to turn the adjuster. Position 1 is for a decrease spring preload (soft), or turn the position 3 to 5 increase spring preload (hard). The standard position is 2.

Attempting to adjust directly from 1 to 5 or 5 to 1 may damage the shock absorber.