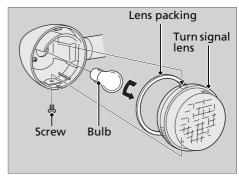

## Front/Rear Turn Signal Bulb

- **1.** Remove the turn signal lens and lens packing by removing the screw.
- **2.** Slightly press the bulb and turn it counterclockwise.
- **3.** Install a new bulb in the reverse order of removal.
  - After putting back the lens packing in place, install the turn signal lens.