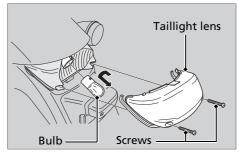

## | Brake/Taillight Bulb

- **1.** Remove the taillight lens by removing the screws.
- **2.** Slightly press the bulb in and turn it counterclockwise.
- **3.** Install a new bulb and parts in the reverse order of removal.
  - After putting back the lens packing in place, install the taillight lens.