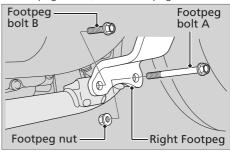

## **Muffler Removal**

- **1.** Park on a firm, level surface.
- **2.** Remove the right footpeg by removing footpeg bolt A, B and footpeg nut.