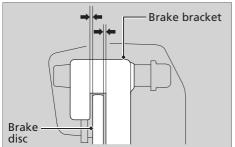

## Tire Puncture ► Removing Wheels

- Check the clearances between each surface of the brake disc and the brake bracket (not the brake pads) are symmetrical.
  - ▶ If the clearances are not symmetrical, loosen the left axle pinch bolts and pull the left fork outward or push inward to adjust the clearance.