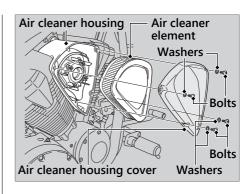

## NOTICE

Using the wrong air cleaner element may cause premature engine wear or performance problems.

- Remove the bolts, washers and air cleaner housing cover.
- 2. Remove the air cleaner element.
- **3.** Thoroughly clean the inside of the air cleaner housing.
- 4. Install the new air cleaner element.
  - Make sure the air cleaner element is installed securely.
- **5.** Install the parts in the reverse order of removal.
- 6. Tighten the bolts.

**Torque:** 1.1 lbf·ft (1.5 N·m, 0.2 kgf·m)