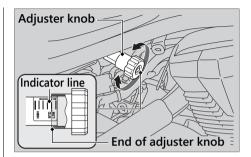

## Spring Preload

You can adjust the spring preload by the adjuster knob to suit the load or the road surface.

- 1. Remove the right side cover. ₽ P. 63
- 2. Turn the adjuster knob clockwise to increase spring preload (hard), or turn counterclockwise to decrease spring preload (soft). The standard position is 6 clicks from the minimum setting.

## NOTICE

Do not turn the adjuster beyond its limits.