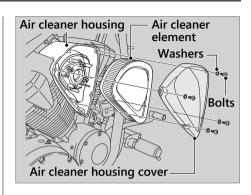

## **Changing Air Cleaner Element**

Use a new Honda Genuine air cleaner element or an equivalent specified for your motorcycle.

## NOTICE

Using the wrong air cleaner element may cause premature engine wear or performance problems.

- **1.** Remove the bolts, washers and air cleaner housing cover.
- 2. Remove the air cleaner element.
- **3.** Thoroughly clean the inside of the air cleaner housing.
- 4. Install the new air cleaner element.
  - Make sure the air cleaner element is installed securely.
- **5.** Install the parts in the reverse order of removal.
- 6. Tighten the bolts.

**Torque:** 1.1 lbf·ft (1.5 N·m, 0.2 kgf·m)