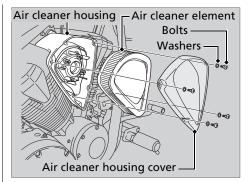

## **Changing Air Cleaner Element**

Use a new Honda Genuine air cleaner element or an equivalent specified for your motorcycle.

## NOTICE

Using the wrong air cleaner element may cause premature engine wear or performance problems.

- **1.** Remove the bolts, washers and air cleaner housing cover.
- 2. Remove the air cleaner element.
- **3.** Thoroughly clean the inside of the air cleaner housing.
- **4.** Install the new air cleaner element.
  - Make sure the air cleaner element is installed securely.
- **5.** Reinstall the air cleaner housing cover, washers and bolts.
- 6. Tighten the bolts.