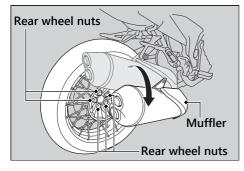

## Tire Puncture Removing Wheels

- 4. Move the muffler outward.
- 5. Remove the rear wheel nuts, and remove the rear wheel.