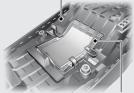

## **Storage Equipment**

A helmet holder, a helmet set wire (in the tool kit) and a tool kit are located under the seat. The document bag is located on the underside of the seat.



## **Rear Carrier**

Never exceed the maximum weight limit. Maximum Weight: 22 lb (10 kg)

▶ Use the helmet holder only when parked.



## Underside of the seat



**Document bag** 

## AWARNING

Riding with a helmet attached to the holder can interfere with your ability to safely operate the motorcycle and could lead to a crash in which you can be seriously hurt or killed.

Use the helmet holder only while parked. Do not ride with a helmet secured by the holder.