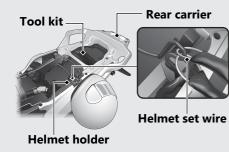

## **Storage Equipment**

A helmet holder, a helmet set wire (in the tool kit) and a tool kit are located under the seat. The document bag is located on the underside of the seat.

## **Rear Carrier**

Never exceed the maximum weight limit. Maximum Weight: 22 lb (10 kg)

▶ Use the helmet holder only when parked.