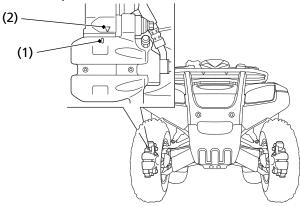

## (1) wear indicator

(2) reference mark

Check the wear indicator (1). Remove the front wheels (page 195). If the wear indicator aligns with the reference mark (2), both pads must be replaced, see your dealer for this replacement.