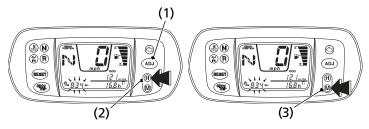

## **Digital Clock**

Shows hour and minute while the ignition is ON(q).

To adjust the time, proceed as follows:

- 1. Turn the ignition switch ON (q).
- 2. To select the adjust mode, push the ADJ button (1) once.
- 3. To advance the hour display one unit at a time, press and release the hour select button (2).

To advance the hour display automatically, press and hold the hour select button. After 2 seconds, the hour display will begin advancing.

Release the button when the display reaches the desired hour.

4. To advance the minute display one unit at a time, press and release the minute select button (3).

To advance the minute display automatically, press and hold the minute select button. After 2 seconds, the minute display will begin advancing. Release the button when the display reaches the desired minute.

To zero the minute display, press and hold both the hour and minute select buttons simultaneously for 2 seconds.

5. Press the ADJ button when the display reaches the desired minute.

The display will stop flashing.

(1) ADJ button

(2) hour select button

(3) minute select button

26 Instruments & Controls