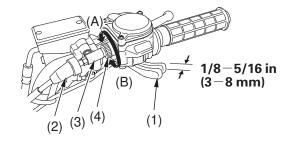

## **RIGHT HANDLEBAR**

- (1) throttle lever(2) rubber sleeve
- (4) lock nut
- (A) decrease freeplay
- (3) throttle cable adjuster (I
  - (B) increase freeplay

Inspection

Check freeplay at the throttle lever (1).

Freeplay:

1/8-5/16 in (3-8 mm)

Adjustment

- 1. Slide the rubber sleeve (2) back to expose the throttle cable adjuster (3).
- 2. Loosen the lock nut (4).
- 3. Turn the adjuster to obtain the correct freeplay.
- 4. Tighten the lock nut and reinstall the sleeve.
- 5. After adjustment, check for smooth operation of the throttle lever from fully closed to fully open in all steering positions.