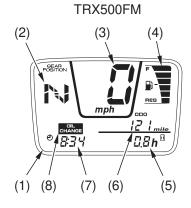

## **Multi-function Display**

The multi-function display (1) includes the following functions:

Gear position indicator Tripmeter
Oil change indicator Digital clock
Speedometer Hourmeter
Odometer Fuel gauge

## TRX500FM:

The digital clock will reset if the battery is disconnected.

## TRX500FPM:

The digital clock and tripmeter will reset if the battery is disconnected.

TRX500FPM

- (1) multi-function display
- (2) gear position indicator
- (3) speedometer
- (4) fuel gauge

- (5) hourmeter
- (6) odometer/tripmeter
- (7) digital clock
- (8) oil change indicator