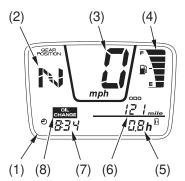

## **Multi-function Display**

The multi-function display (1) includes the following functions:

Gear position indicator Tripmeter
Oil change indicator Digital clock
Speedometer Hourmeter
Odometer Fuel gauge

## TRX500FM:

The digital clock will reset if the battery is disconnected.

## TRX500FPM:

The digital clock and tripmeter will reset if the battery is disconnected.

TRX500FPM

- (1) multi-function display
- (2) gear position indicator
- (3) speedometer
- (4) fuel gauge

- (5) hourmeter
- (6) odometer/tripmeter
- (7) digital clock
- (8) oil change indicator