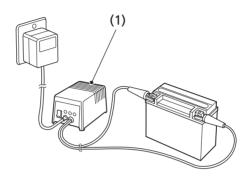

## (1) charger

Be sure to read the information that came with your battery charger and follow the instructions on the battery. Improper charging may damage the battery.

We recommend using a charger (1) designed specifically for your Honda, which can be purchased from your dealer. These units can be left connected for long periods without risking damage to the battery. However, do not intentionally leave the charger connected longer than the time period recommended in the charger's instructions.