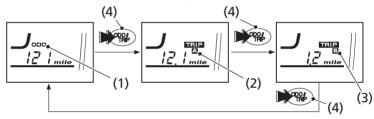

## **Odometer/Tripmeter**

The odometer/tripmeter display has two functions, odometer (1) and tripmeter.

The tripmeter has two sub modes, tripmeter A (2) and tripmeter B (3).

The odometer registers total distance traveled in miles while the ignition switch is ON (a).

The tripmeter shows mileage per trip while the ignition is ON (a). To change the display from tripmeter A or tripmeter B to odometer, press and release the odometer/tripmeter select button (4).

To reset the tripmeter to zero, press and hold the RESET button (5) for more than 2 seconds with the display in the tripmeter A or tripmeter B mode.

(4) odometer/tripmeter select button

- (1) odometer
- (2) tripmeter A
- (3) tripmeter B
- (5) RESET button