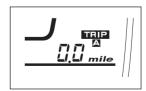

## **Odometer/Tripmeter**

The odometer/tripmeter display has two functions, odometer (1) and tripmeter.

The tripmeter has two sub modes, tripmeter A (2) and tripmeter B (3).

The odometer registers total distance traveled in miles while the ignition switch is ON (a).

The tripmeter shows mileage per trip while the ignition is ON (a). To change the display from tripmeter A or tripmeter B to odometer, press and release the odometer/tripmeter select button (4).

To reset the tripmeter to zero, press and hold the RESET button (5) for more than 2 seconds with the display in the tripmeter A or tripmeter B mode.