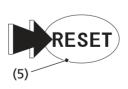

The tripmeter shows mileage per trip while the ignition is ON (a). To change the display from tripmeter A or tripmeter B to odometer, press and release the odometer/tripmeter select button (4).

To reset the tripmeter to zero, press and hold the RESET button (5) for more than 2 seconds with the display in the tripmeter A or tripmeter B mode.

(4) odometer/tripmeter select button

- (1) odometer
- (2) tripmeter A
- (3) tripmeter B
- (5) RESET button