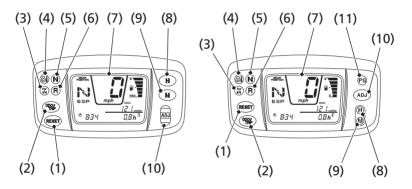

TRX500FA

TRX500FPA

- (1) RESET button
- (2) odometer/tripmeter select button
- (3) 4WD indicator
- (4) high oil/coolant temperature indicator
- (5) neutral indicator
- (6) reverse indicator
- (7) multi-function display
- (8) hour select button
- (9) minute select button
- (10) adjust button
- (11) PS (Electric Power Steering) indicator (TRX500FPA only)