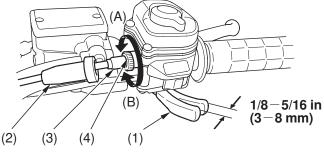

## **RIGHT HANDLEBAR**

(1) throttle lever(2) rubber sleeve

- (4) lock nut
- (A) decrease freeplay
- (3) throttle cable adjuster
- (B) increase freeplay

Inspection

Check freeplay at the throttle lever (1).

Freeplay:

1/8-5/16 in (3-8 mm)

Adjustment

- 1. Slide the rubber sleeve (2) back to expose the throttle cable adjuster (3).
- 2. Loosen the lock nut (4).
- 3. Turn the adjuster to obtain the correct freeplay.
- 4. Tighten the lock nut and reinstall the sleeve.
- 5. After adjustment, check for smooth operation of the throttle lever from fully closed to fully open in all steering positions.