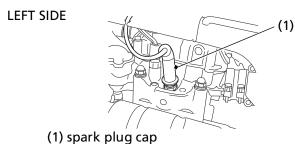

## **Spark Plug Inspection & Replacement**

Refer to Safety Precautions on page 119.

- 1. Remove the seat (page 130) and tank cover assembly (page 132).
- 2. Clean any dirt from around the spark plug base.
- 3. Disconnect the spark plug cap (1). Take care to avoid damaging the spark plug wire when disconnecting the cap.
- 4. Using a spark plug wrench provided in the tool kit, remove the spark plug.