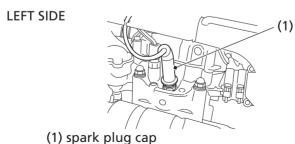

## **Spark Plug Inspection & Replacement**

Refer to Safety Precautions on page 119.

- 1. Remove the seat (page 130) and tank cover assembly (page 132).
- 2. Clean any dirt from around the spark plug base.
- 3. Disconnect the spark plug cap (1). Take care to avoid damaging the spark plug wire when disconnecting the cap.
- 4. Using a spark plug wrench provided in the tool kit, remove the spark plug.