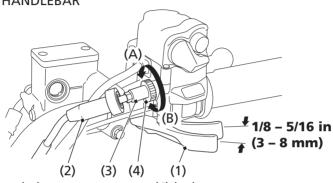

## **Throttle Freeplay**

Refer to Safety Precautions on page 119.

(1) throttle lever

(4) lock nut

(2) rubber sleeve

- (A) decrease freeplay
- (3) throttle cable adjuster
- (B) increase freeplay

## Inspection

Check freeplay at the throttle lever (1).

Freeplay:

1/8 - 5/16 in (3 - 8 mm)

## Adjustment

- 1. Slide the rubber sleeve (2) back to expose the throttle cable adjuster (3).
- 2. Loosen the lock nut (4).
- 3. Turn the adjuster to obtain the correct freeplay.
- 4. Tighten the lock nut and reinstall the sleeve.
- 5. After adjustment, check for smooth operation of the throttle lever from fully closed to fully open in all steering positions.