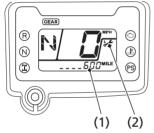

## **Maintenance Tripmeter/Maintenance Hourmeter**

The maintenance tripmeter (1) shows mileage to maintenance while the ignition switch is ON (1) with the maintenance minder indicator (2).

The maintenance hourmeter (3) shows remaining time to maintenance while the ignition switch is ON (1) with the maintenance minder indicator.

- (1) maintenance tripmeter
- (2) maintenance minder indicator

(3) maintenance hourmeter

The maintenance tripmeter decreases from 600 miles (1,000 km) after reset. The maintenance hourmeter decreases from 100 hour after reset.