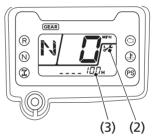

## **Maintenance Tripmeter/Maintenance Hourmeter**

The maintenance tripmeter (1) shows mileage to maintenance while the ignition switch is ON (1) with the maintenance minder indicator (2).

The maintenance hourmeter (3) shows remaining time to maintenance while the ignition switch is ON (1) with the maintenance minder indicator.

- (1) maintenance tripmeter
- (2) maintenance minder indicator

(3) maintenance hourmeter

The maintenance tripmeter decreases from 600 miles (1,000 km) after reset. The maintenance hourmeter decreases from 100 hour after reset.