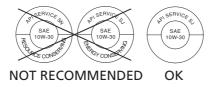

## **Engine Oil Recommendation**

| API classification         | SG or higher except oils labeled as<br>energy conserving or resource<br>conserving on the circular API<br>service label |
|----------------------------|-------------------------------------------------------------------------------------------------------------------------|
| viscosity (weight)         | SAE 10W-30                                                                                                              |
| JASO T 903<br>standard     | MA                                                                                                                      |
| suggested oil <sup>*</sup> | Pro Honda GN4 4-stroke oil (USA & Canada), or Honda 4-stroke oil, or an equivalent motorcycle oil.                      |

- \* Suggested oils are equal in performance to SJ oils that are not labeled as energy conserving or resource conserving on the circular API service label.
- Your ATV does not need oil additives. Use the recommended oil.
- Do not use API SH or higher oils displaying a circular API "energy conserving" or "resource conserving" service label on the container. They may affect lubrication.