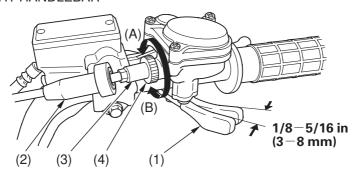

## RIGHT HANDLEBAR

- (1) throttle lever
- (2) rubber sleeve
- (3) throttle cable adjuster
- (4) lock nut
- (A) decrease freeplay
- (B) increase freeplay

## Inspection

Check freeplay at the throttle lever (1).

Freeplay:

1/8 - 5/16 in (3 - 8 mm)

## Adjustment

- 1. Slide the rubber sleeve (2) back to expose the throttle cable adjuster (3).
- 2. Loosen the lock nut (4).
- 3. Turn the adjuster to obtain the correct freeplay.
- 4. Tighten the lock nut and reinstall the sleeve.
- 5. After adjustment, check for smooth operation of the throttle lever from fully closed to fully open in all steering positions.