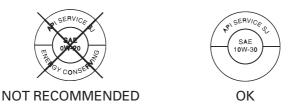

## **Oil Recommendation**

| API classification     | SG or higher except oils labeled as<br>energy conserving on the circular API<br>service label |
|------------------------|-----------------------------------------------------------------------------------------------|
| viscosity (weight)     | SAE 10W-30                                                                                    |
| JASO T 903<br>standard | MA                                                                                            |
| suggested oil*         | Pro Honda GN4 4-stroke oil or an equivalent motorcycle oil.                                   |

- \* Suggested oils are equal in performance to SJ oils that are not labeled as energy conserving on the circular API service label.
- Your ATV does not need oil additives. Use the recommended oil.
- Do not use oils with graphite or molybdenum additives. They may adversely affect clutch operation.
- Do not use API SH or higher oils displaying a circular API "energy conserving" service label on the container. They may affect lubrication and clutch performance.

• Do not use non-detergent, vegetable, or castor based racing oils.