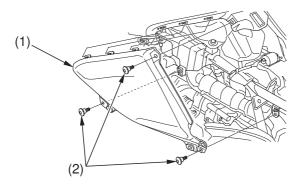

### **Spark Plug Inspection & Replacement**

Refer to Safety Precautions on page 89.

- 1. Remove the seat (page 100) and left side cover (page 108).
- 2. Remove the left tank side cover (1) by removing the bolts (2).

#### **LEFT SIDE**

(1) left tank side cover

(2) bolts