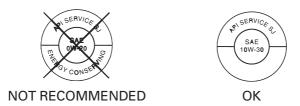

## **Oil Recommendation**

| API classification | SG or higher except oils labeled as energy conserving on the circular API service label |
|--------------------|-----------------------------------------------------------------------------------------|
| viscosity (weight) | SAE 10W-30                                                                              |
| JASO T 903         | MA                                                                                      |
| standard           |                                                                                         |
| suggested oil*     | Pro Honda GN4 4-stroke oil or an equivalent motorcycle oil.                             |

- \* Suggested oils are equal in performance to SJ oils that are not labeled as energy conserving on the circular API service label.
- Your ATV does not need oil additives. Use the recommended oil.
- Do not use oils with graphite or molybdenum additives. They may adversely affect clutch operation.
- Do not use API SH or higher oils displaying a circular API "energy conserving" service label on the container. They may affect lubrication and clutch performance.