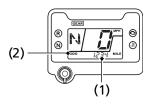

## Odometer

The odometer (1) registers total distance traveled in mileage while the ignition is ON (q) with the ODO display (2). The odometer locks at 999999 when the read-out exceeds 999999.

(1) odometer

(2) ODO display