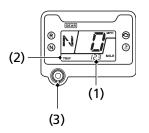

## Tripmeter

The tripmeter (1) shows mileage per trip with the TRIP display (2), while the ignition is ON (q) since you last reset the tripmeter. The tripmeter returns to 0.0 when the read-out exceeds 999.9. To reset the tripmeter to zero, press the mode button (3) and hold it in for at least 2 seconds in the tripmeter mode.

(1) tripmeter

(3) mode button

- (2) TRIP display
- 28 Instruments & Controls