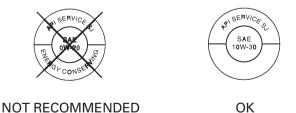

## **Oil Recommendation**

| API classification     | SG or higher except oils labeled as<br>energy conserving on the circular API<br>service label |
|------------------------|-----------------------------------------------------------------------------------------------|
| viscosity (weight)     | SAE 10W-30                                                                                    |
| JASO T 903<br>standard | MA                                                                                            |
| suggested oil*         | Pro Honda GN4 4-stroke oil or an equivalent motorcycle oil.                                   |

- \* Suggested oils are equal in performance to SJ oils that are not labeled as energy conserving on the circular API service label.
- Your ATV does not need oil additives. Use the recommended oil.
- Do not use oils with graphite or molybdenum additives. They may adversely affect clutch operation.
- Do not use API SH or higher oils displaying a circular API "energy conserving" service label on the container. They may affect lubrication and clutch performance.