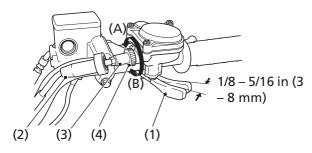

## RIGHT HANDLEBAR

- (1) throttle lever
- (2) rubber sleeve
- (3) throttle cable adjuster
- (4) lock nut
- (A) decrease freeplay
- (B) increase freeplay

## Inspection

Check freeplay at the throttle lever (1).

Freeplay:

1/8 - 5/16 in (3 - 8 mm)

## Adjustment

- 1. Slide the rubber sleeve (2) back to expose the throttle cable adjuster (3).
- 2. Loosen the lock nut (4).
- 3. Turn the adjuster to obtain the correct freeplay.
- 4. Tighten the lock nut and reinstall the sleeve.
- 5. After adjustment, check for smooth operation of the throttle lever from fully closed to fully open in all steering positions.