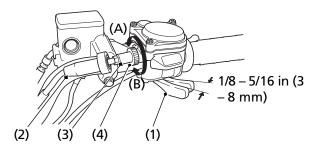

#### RIGHT HANDLEBAR

- (1) throttle lever
- (2) rubber sleeve

(A) decrease freeplay

(4) lock nut

- (3) throttle cable adjuster
- (B) increase freeplay

### Inspection

Check freeplay at the throttle lever (1).

Freeplay:

1/8 – 5/16 in (3 – 8 mm)

#### <u>Adjustment</u>

- 1. Slide the rubber sleeve (2) back to expose the throttle cable adjuster (3).
- 2. Loosen the lock nut (4).
- 3. Turn the adjuster to obtain the correct freeplay.
- 4. Tighten the lock nut and reinstall the sleeve.
- 5. After adjustment, check for smooth operation of the throttle lever from fully closed to fully open in all steering positions.