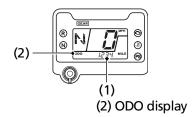

## Odometer

The odometer (1) registers total distance traveled in mileage while the ignition is ON (q) with the ODO display (2). The odometer locks at 999,999 when the read-out exceeds 999,999.

(1) odometer