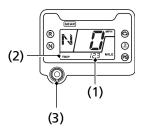

## Tripmeter

The tripmeter (1) shows mileage per trip with the TRIP display (2), while the ignition is ON (q) since you last reset the tripmeter. The tripmeter returns to 0.0 when the read-out exceeds 999.9. To reset the tripmeter to 0.0, press the mode button (3) and hold it in for at least 2 seconds in the tripmeter mode.

(1) tripmeter

(3) mode button

(2) TRIP display