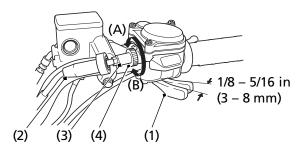

#### RIGHT HANDLEBAR

- (1) throttle lever
- (2) rubber sleeve
- (3) throttle cable adjuster
- (4) lock nut
- (A) decrease freeplay
- (B) increase freeplay

### Inspection

Check freeplay at the throttle lever (1).

Freeplay:

1/8 – 5/16 in (3 – 8 mm)

### <u>Adjustment</u>

- 1. Slide the rubber sleeve (2) back to expose the throttle cable adjuster (3).
- 2. Loosen the lock nut (4).
- 3. Turn the adjuster to obtain the correct freeplay.
- 4. Tighten the lock nut and reinstall the sleeve.
- 5. After adjustment, check for smooth operation of the throttle lever from fully closed to fully open in all steering positions.