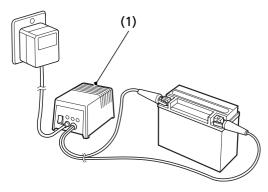

## **Battery Charging**

Refer to Safety Precautions on page 76.

(1) charger

Be sure to read the information that came with your battery charger and follow the instructions on the battery. Improper charging may damage the battery.

We recommend using a charger (1) designed specifically for your Honda, which can be purchased from your dealer. These units can be left connected for long periods without risking damage to the battery. However, do not intentionally leave the charger connected longer than the time period recommended in the charger's instructions.