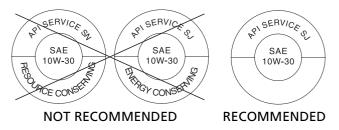

## **Oil Recommendation**

| API classification     | SG or higher except oils labeled as<br>energy conserving or resource<br>conserving on the circular API |
|------------------------|--------------------------------------------------------------------------------------------------------|
|                        | service label                                                                                          |
| viscosity (weight)     | SAE 10W-30                                                                                             |
| JASO T 903<br>standard | MA                                                                                                     |
| suggested oil*         | Pro Honda GN4 4-stroke oil or an equivalent motorcycle oil.                                            |

- \* Suggested oils are equal in performance to SJ oils that are not labeled as energy conserving or resource conserving on the circular API service label.
- Your ATV does not need oil additives. Use the recommended oil.
- Do not use oils with graphite or molybdenum additives. They may adversely affect clutch operation.
- Do not use API SH or higher oils displaying a circular API "energy conserving" or "resource conserving" service label on the container. They may affect lubrication and clutch performance.