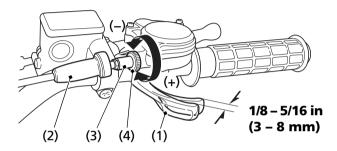

## RIGHT HANDLEBAR

- (1) throttle lever
- (2) rubber sleeve
- (3) throttle cable adjuster
- (4) lock nut
- (+) increase freeplay
- (-) decrease freeplay

## Inspection

Check freeplay at the throttle lever (1).

Freeplay:

1/8 - 5/16 in (3 - 8 mm)

## Adjustment

- 1. Slide the rubber sleeve (2) back to expose the throttle cable adjuster (3).
- 2. Loosen the lock nut (4).
- 3. Turn the adjuster to obtain the correct freeplay.
- 4. Tighten the lock nut and reinstall the sleeve.
- 5. After adjustment, check for smooth operation of the throttle lever from fully closed to fully open in all steering positions.