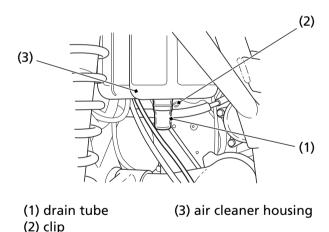

## **REAR**

- 1. Remove the drain tube (1) by removing the clip (2) under the air cleaner housing (3).
- 2. Drain the deposits.
- 3. Reinstall the drain tube, securing it with the clip.