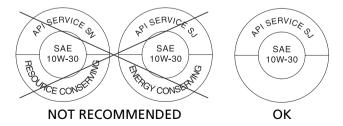

## **Oil Recommendation**

| API classification     | SG or higher except oils labeled as<br>energy conserving or resource<br>conserving on the circular API<br>service label |
|------------------------|-------------------------------------------------------------------------------------------------------------------------|
| viscosity (weight)     | SAE 10W-30                                                                                                              |
| JASO T 903<br>standard | MA                                                                                                                      |
| suggested oil*         | Pro Honda GN4 4-stroke oil (USA & Canada), or Honda 4-stroke oil, or an equivalent motorcycle oil.                      |

- \* Suggested oils are equal in performance to SJ oils that are not labeled as energy conserving or resource conserving on the circular API service label.
- Your ATV does not need oil additives. Use the recommended oil.
- Do not use oils with graphite or molybdenum additives. They may adversely affect clutch operation.
- Do not use API SH or higher oils displaying a circular API "energy conserving" or "resource conserving" service label on the container. They may affect lubrication and clutch performance.