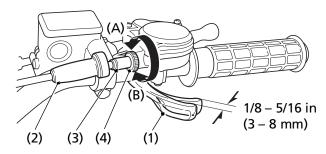

## RIGHT HANDLEBAR

(1) throttle lever

(4) lock nut

(2) rubber sleeve

- (A) decrease freeplay
- (3) throttle cable adjuster
- (B) increase freeplay

## Inspection

Check freeplay at the throttle lever (1).

Freeplay:

1/8 – 5/16 in (3 – 8 mm)

## Adjustment

- 1. Slide the rubber sleeve (2) back to expose the throttle cable adjuster (3).
- 2. Loosen the lock nut (4).
- 3. Turn the adjuster to obtain the correct freeplay.
- 4. Tighten the lock nut and reinstall the sleeve.
- 5. After adjustment, check for smooth operation of the throttle lever from fully closed to fully open in all steering positions.