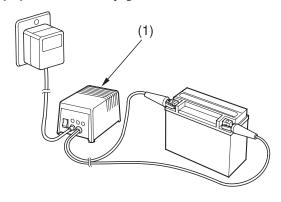

## **Battery Charging**

Refer to Safety Precautions on page 81.

(1) charger

Be sure to read the information that came with your battery charger and follow the instructions on the battery. Improper charging may damage the battery.

We recommend using a charger (1) designed specifically for your Honda, which can be purchased from your Honda dealer. These units can be left connected for long periods without risking damage to the battery. However, do not intentionally leave the charger connected longer than the time period recommended in the charger's instructions. Avoid using an automotive-type battery charger. An automotive charger can overheat an ATV battery and cause premature damage.