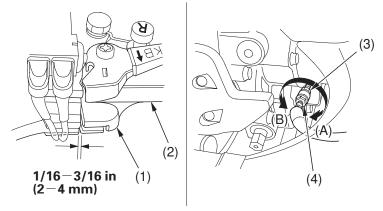

## LEFT HANDLEBAR

(1) reverse assist lever

(3) lock nut

(2) rear brake lever/ parking brake lever

- (A) decrease freeplay
- (4) adjusting nut (B) increase freeplay
- 1. Check the reverse assist lever (1) freeplay, measured at the rear brake lever/parking brake lever (2) end near the cable: 1/16 - 3/16 in (2 - 4 mm)
- 2. To adjust, loosen the lock nut (3) and turn the adjusting nut (4). After adjustment, tighten the lock nut securely.