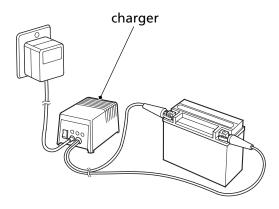

## **Battery Charging**

Refer to Safety Precautions on page 91.

Be sure to read the information that came with your battery charger and follow the instructions on the battery. Improper charging may damage the battery.

We recommend using a charger designed specifically for your Honda, which can be purchased from your dealer. These units can be left connected for long periods without risking damage to the battery. However, do not intentionally leave the charger connected longer than the time period recommended in the charger's instructions.