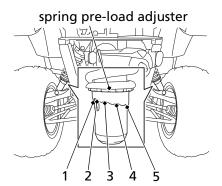

## **Rear Suspension Spring Pre-Load**

Refer to Safety Precautions on page 91.

REAR

The spring pre-load adjuster has 5 positions for different load or driving conditions. Before adjusting the spring pre-load, jack up your Honda SXS (page 110) to avoid damaging the adjusters.

Use the pin spanner to adjust the shock spring pre-load. Pin spanner part number: 07702-0020001 Available through your dealer.

Position 1: for a light load and smooth terrain.

Position 2: standard position.

Positions 3 to 5: for when the SXS is more heavily loaded. (Also increase spring pre-load for stiffer suspension.)

Make sure that both shock absorbers are adjusted to the same position.

Always adjust the shock absorber position in sequence (1-2-3-4-5 or 5-4-3-2-1). Attempting to adjust directly from 1 to 5 or 5 to 1 may damage the shock absorber.