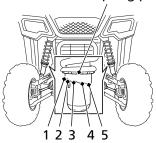

## **Front Suspension Spring Pre-Load**

Refer to Safety Precautions on page 91.

front spring pre-load adjuster

The spring pre-load adjuster has 5 positions for different load or driving conditions. Before adjusting the spring pre-load, jack up your Honda SXS (page 110) to avoid damaging the adjusters.

Use the pin spanner to adjust the shock spring pre-load. Pin spanner part number: 07702-0020001 Available through your dealer.