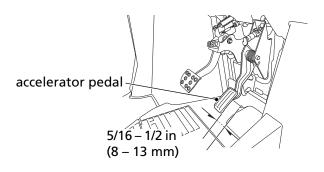

## Inspection

Check freeplay of the accelerator pedal.

Freeplay:

5/16 - 1/2 in (8 - 13 mm)