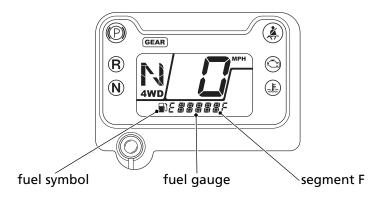

Fuel gauge

The fuel gauge shows the approximate fuel supply available in a graduated display with the fuel symbol. When the segment F goes on, the fuel tank capacity is:

4.07 US gal (15.4 ℓ)

Regardless of what mode the display is in, when the fuel level reaches only one segment remaining, the display will automatically switch to the fuel gauge display. You should refuel as soon as possible.

The amount of fuel left in the tank with the vehicle on a firm, level surface is approximately:

## 1.11 US gal (4.2 ℓ)

The fuel gauge and LO FUEL message will begin to flash alternately when the fuel level decreases further.