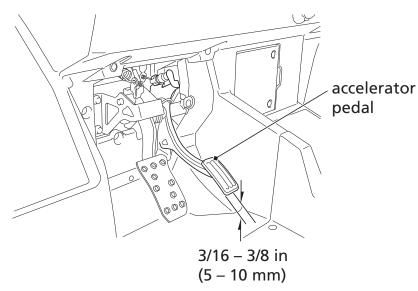

## Inspection

Check freeplay of the accelerator pedal.

Freeplay:

3/16 - 3/8 in (5 - 10 mm)