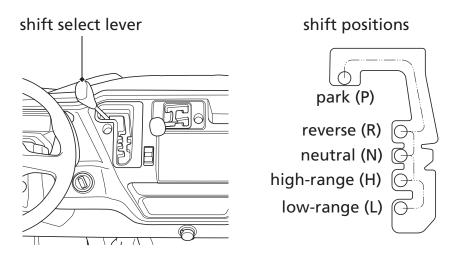

## **Shift Select Lever**

Your Honda SXS is equipped with an automatically controlled 6-speed transmission. The shift select lever, located to the right of the steering wheel, has five positions: park (P), revers (R), neutral (N), high-range (H), and low-range (L).